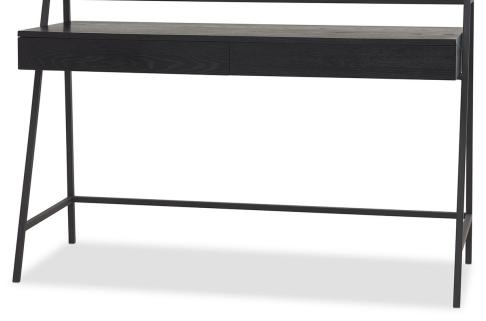

## **AXL**OFFICE COLLECTION

| PRODUCT              | CODE   | MEASUREMENTS              | PRICE      |
|----------------------|--------|---------------------------|------------|
| Desk -Black Oak      | 213959 | 55.5"W x 21"D x 35.25"H   | \$999.00   |
| Display Shelf -Black | 213960 | 31.5"W x 16.5"D x 78.75"H | \$1,199.00 |
| Office Chair -Black  | 213958 | 23"W x 22.5"D x 30"H      | \$299.00   |

## PRODUCT OVERVIEW

Black metal frame with engineered wood and tempered glass construction

Ball-bearing drawer glides

Matte black powdercoatiing