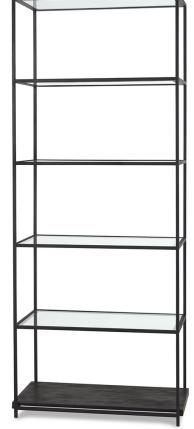

## **AXL**OFFICE COLLECTION

| PRODUCT              | CODE   | MEASUREMENTS              | PRICE      |
|----------------------|--------|---------------------------|------------|
| Desk -Black Oak      | 213959 | 55.5"W x 21"D x 35.25"H   | \$999.00   |
| Display Shelf -Black | 213960 | 31.5"W x 16.5"D x 78.75"H | \$1,199.00 |
| Office Chair -Black  | 213958 | 23"W x 22.5"D x 30"H      | \$299.00   |

## PRODUCT OVERVIEW

Black metal frame with engineered wood and tempered glass construction

Ball-bearing drawer glides

Matte black powdercoatiing