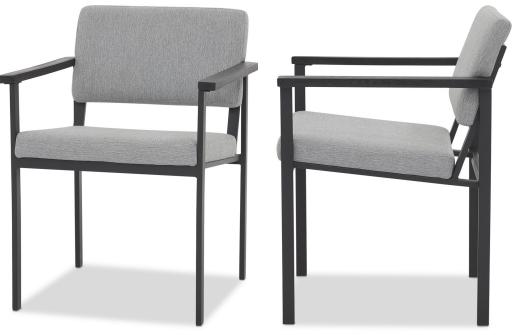

## **AXL**OFFICE COLLECTION

| PRODUCT              | CODE   | MEASUREMENTS              | PRICE      |
|----------------------|--------|---------------------------|------------|
| Desk -Black Oak      | 213959 | 55.5"W x 21"D x 35.25"H   | \$999.00   |
| Display Shelf -Black | 213960 | 31.5"W x 16.5"D x 78.75"H | \$1,199.00 |
| Office Chair -Black  | 213958 | 23"W x 22.5"D x 30"H      | \$299.00   |

## PRODUCT OVERVIEW

Black metal frame with engineered wood and tempered glass construction

Ball-bearing drawer glides

Matte black powdercoatiing